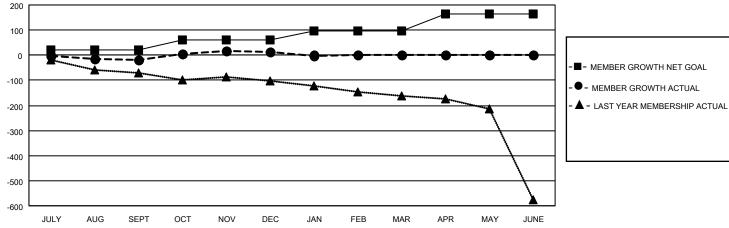

| ⇃   | Members  RESULTS FOR 2022-2023              |    |               |               |                              |  |  |  |  |  |
|-----|---------------------------------------------|----|---------------|---------------|------------------------------|--|--|--|--|--|
| ╽   |                                             |    |               |               |                              |  |  |  |  |  |
| ١   | QUARTER MEMBE                               |    | ER GROWTH NET | MEMBER GROWTH | DROPPED                      |  |  |  |  |  |
| ١   |                                             | 1  | GOAL          | ACTUAL        | MEMBERS ACTUAL               |  |  |  |  |  |
| ١   | JULY/AUG/SEPT<br>OCT/NOV/DEC<br>JAN/FEB/MAR |    | 20            | 95            | (including transfers)<br>100 |  |  |  |  |  |
| ١   |                                             |    |               |               |                              |  |  |  |  |  |
| ı   |                                             |    | 40            | 162           | 113                          |  |  |  |  |  |
| ١   |                                             |    | 35            | 41            | 51                           |  |  |  |  |  |
|     | APR/MAY/JUI                                 | NE | 70            | 0             | 0                            |  |  |  |  |  |
| - 1 |                                             |    |               |               |                              |  |  |  |  |  |

## GOALS AND ACTUAL MEMBERS CUMULATIVE

| DROPPED CLUBS: 4 |     | 152 CLUBS OF 434 ADDED 1 OR<br>MORE NEW MEMBERS | GENDER DISTRIBUTION                |                |
|------------------|-----|-------------------------------------------------|------------------------------------|----------------|
|                  |     |                                                 | MALE                               | 8,519 (84.45%) |
|                  |     |                                                 | FEMALE                             | 1,568 (15.54%) |
| DROPPED MEMBERS  |     |                                                 | NON BINARY                         | 0 (0.00%)      |
| DECEASED         | 39  |                                                 | PREFER NOT TO ANSWER               | 1 (0.01%)      |
| CLUB CANCELLED   | 1   |                                                 | TOTAL FAMILY UNIT MEMBERS          | 10             |
| OTHER            | 224 | CLICK HERE FOR CUMULATIVE                       |                                    | 3 10           |
| TOTAL            | 264 | MEMBERSHIP DATA                                 | FAMILY MEMBERS PAYING HALI<br>DUES | F 5            |